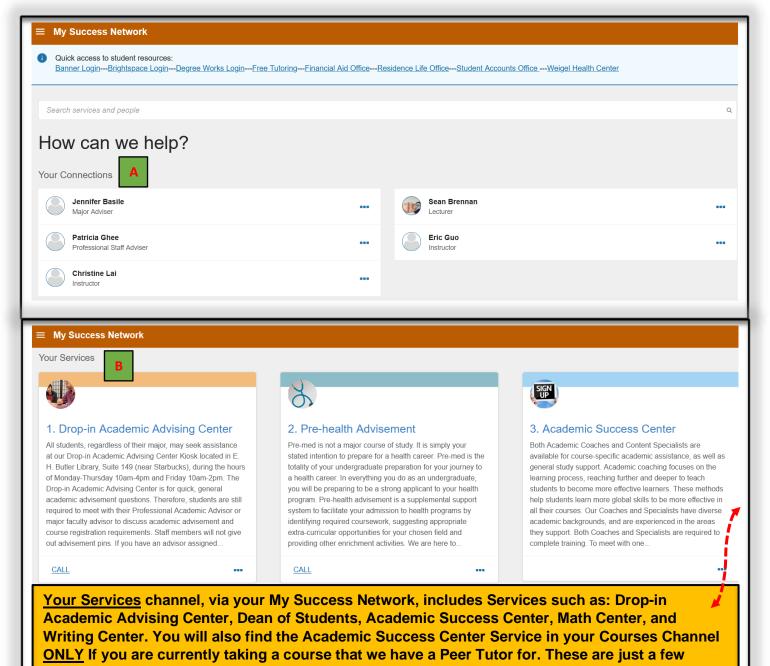

### Section 4: Your My Success Network

[2]. Your My Success Network. Your My Success Network channel provides a list of individuals [Your Connections] [A] such as your assigned Academic Adviser, Professors, and others who are directly connected with you. You can also view a list of [Your Services]
[B] that might help you. You will find contact information, supporting websites, and, if online scheduling is available, a link to schedule an appointment for each person or Service listed. If a Service has a drop-in waiting room, you can see how many students are currently waiting on the Wait List, which is displayed in the top right corner of the Service card.

Services. You can scroll through to see the complete list of available Services.

### My Success Network