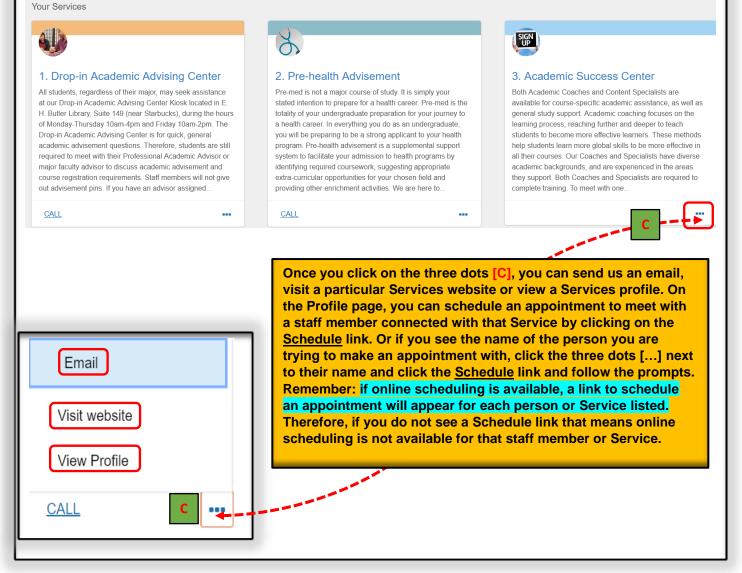

### Section 4: Your My Success Network

[2]. Your My Success Network. Your My Success Network channel provides a list of individuals [Your Connections] [A] such as your assigned Academic Adviser, Professors, and others who are directly connected with you. You can also view a list of [Your Services]
[B] that might help you. You will find contact information, supporting websites, and, if online scheduling is available, a link to schedule an appointment for each person or Service listed. If a Service has a drop-in waiting room, you can see how many students are currently waiting on the Wait List, which is displayed in the top right corner of the Service card.

Services. You can scroll through to see the complete list of available Services.

If you are currently taking a course that we have a Peer Tutor for, you will find the **Academic Success Center** Service in your Courses channel. You will also find it in your <u>My Services</u> <u>channel</u>, via your **Dashboard** or <u>Your Services channel</u>, via your **My Success Network**.

In addition to scheduling your tutoring appointments through your <u>Courses channel</u> [Remember: Academic Success Center, <u>ONLY</u>], you can also schedule tutoring appointments through: [1] your <u>My Services channel</u> via your Dashboard or [2] <u>Your Services channel</u>, via your My Success Network. In your My Services channel and Your Services channel, you will also find the **Math** Center Service and the Writing Center Service. The process for scheduling your tutoring appointments is the same whether you are scheduling them through your Courses channel [Remember: Academic Success Center Service, <u>ONLY</u>] or through your My Services channel or Your Services channel.