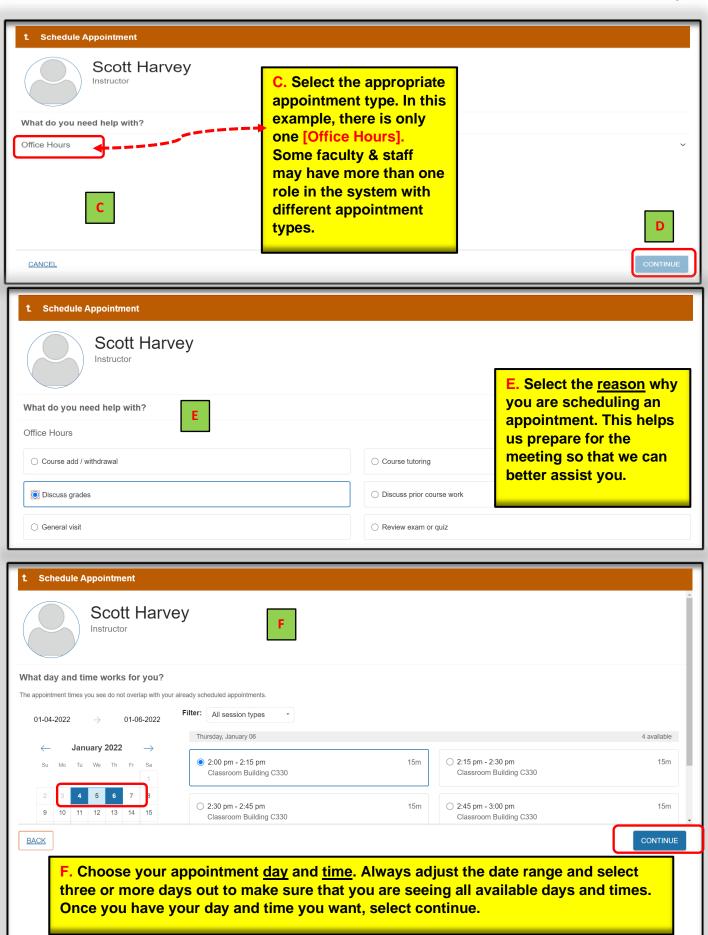

### Section 9: Various ways to schedule your appointments

- 1. Appointments can be made via your Dashboard through your:
  - > My Connections channel
  - > My Services channel
  - > Your Services channel via your My Success Network
  - [A] Click on the three dots.
  - [B] The Schedule link will appear If your instructor or staff member has office hours for appointments
  - [C] Select the appropriate appointment type. In the example below, there is only one [Office Hours]. Some faculty & staff may have more than one role in the system with different appointment types.
  - [D] Click Continue.
  - **[E]** Select the **reason** why you are scheduling an appointment. This helps us prepare for the meeting so that we can better assist you.
  - [F] Choose your appointment <u>day</u> and <u>time</u>. Always adjust the date range and select three or more days out to make sure that you are seeing all available days and times. Once you have your day and time you want, select continue.
  - **[G]** Tell us a little bit about what's going on so we can better assist you. Select Confirm. Your appointment is now scheduled
  - [H] An email will be sent to your Buffalo State email account outlining the details of the appointment you just made. You can also view this same email in your BSP under your Messages [I].
  - [J] An email will be sent to your Buffalo State email account if you decide to <u>cancel</u> your appointment. You can also view this same email in your BSP under your Messages [K].