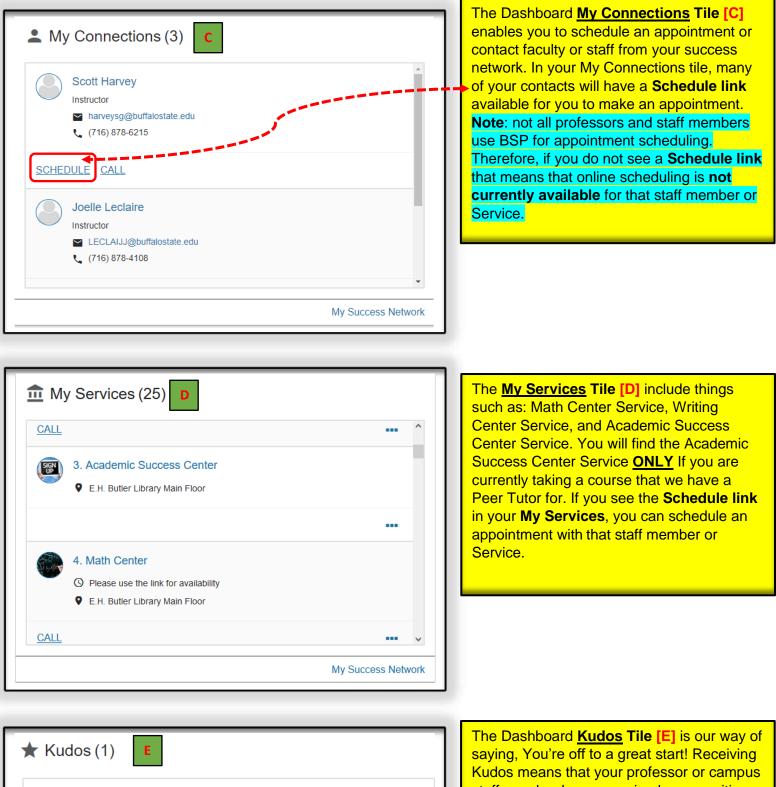

### Section 4: Your My Success Network

[2]. Your My Success Network. Your My Success Network channel provides a list of individuals [Your Connections] [A] such as your assigned Academic Adviser, Professors, and others who are directly connected with you. You can also view a list of [Your Services]
[B] that might help you. You will find contact information, supporting websites, and, if online scheduling is available, a link to schedule an appointment for each person or Service listed. If a Service has a drop-in waiting room, you can see how many students are currently waiting on the Wait List, which is displayed in the top right corner of the Service card.

Services. You can scroll through to see the complete list of available Services.

In addition to scheduling your tutoring appointments through your <u>Courses channel</u> [Remember: Academic Success Center, <u>ONLY</u>], you can also schedule tutoring appointments through: [1] your <u>My Services channel</u> via your Dashboard or [2] <u>Your Services channel</u>, via your My Success Network. In your My Services channel and Your Services channel, you will also find the **Math** Center Service and the Writing Center Service. The process for scheduling your tutoring appointments is the same whether you are scheduling them through your Courses channel [Remember: Academic Success Center Service, <u>ONLY</u>] or through your My Services channel or Your Services channel.

- 5. <u>Never Attended</u> This flag is raised to indicate that you have never attended class. If you do not attend your classes, you will fail them. College is expensive so it is critical for you to attend all your classes.
- Student Expressed Difficulty Accessing Course Material and <u>Technology</u> - Student expressed difficulty accessing course material and technology.
- Receiving Kudos is our way of saying, Congratulations or Keep up the Good Work! Receiving Kudos means that your instructor or campus staff member has noticed your good work and academic performance in one, or hopefully all of your courses! Keep up the good work! You can view your Kudos in your <u>Notifications</u> section on your Dashboard.
- 2. A Referral or a To-Do item means that your instructor or a campus staff member wants you to follow through on a specific item or items. Some Referrals and To-Do's have deadline dates to help keep you on track. Once you have followed through with completing these items, the person or office who raised it will usually be the same ones to clear it as a completed task. You can view your Referrals and To-Do's in your <u>Notifications</u> section on your Dashboard.