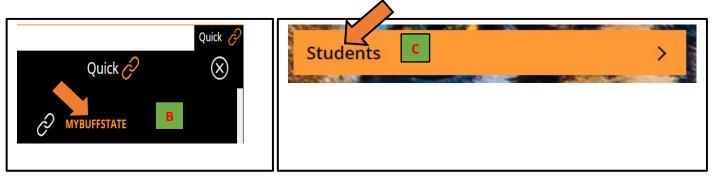

Once you create your network password, you can login to your BSP by:

a. clicking the <u>Quick Links Icon</u> [A] in the upper right corner of the Buffalo State main page: <u>https://suny.buffalostate.edu/</u>.

b. then selecting: MYBUFFSTATE [B], then selecting: Students [C].

 d. Locate your <u>TOOLBOX</u> [D] on the left side of the page and select: Bengal Success Portal [E], then select LOGIN [F] on the Bengal Success Portal page.