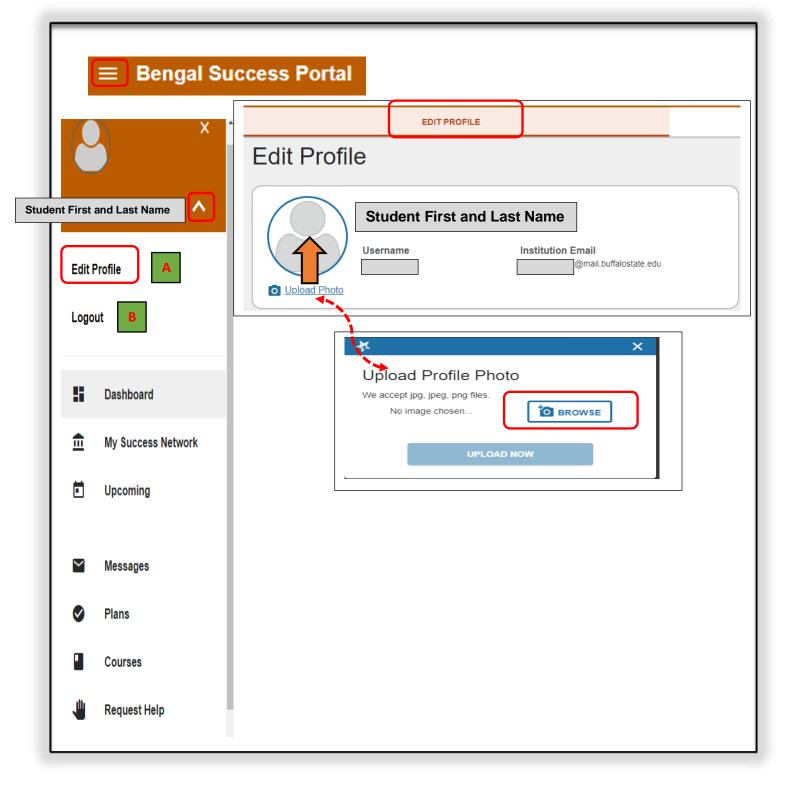

### Section 2: Create or edit your Bengal Success Portal [BSP] profile

- 1. Select the hamburger [three lines]
- 2. Select the **down arrow** [When the down arrow is in the **up position**, as shown below, the menu will be expanded] next to your name to:
  - a. edit your profile or
  - b. logout of your BSP

### **Contact Information**

Some of your information is automatically updated by Buffalo State and cannot be edited.

| Edit Profile                                                                                | Contact Information           Some of your information is automatically updated by your institution and cannot be edited.                                                                                                                                                                                 |
|---------------------------------------------------------------------------------------------|-----------------------------------------------------------------------------------------------------------------------------------------------------------------------------------------------------------------------------------------------------------------------------------------------------------|
| <ul> <li>Dashboard</li> <li>My Success Network</li> <li>Upcoming</li> <li>Intake</li> </ul> | Pronouns         Ex: she/her/them         Helps your staff connections know how to refer to you. Ex: she/her/them         Username                                                                                                                                                                        |
| <ul> <li>Messages</li> <li>Plans</li> <li>Raise Your Hand</li> </ul>                        | Institution Email<br>@mail.buffalostate.edu<br>Notifications will always be sent to this email.<br>Alternate Email 0                                                                                                                                                                                      |
|                                                                                             | Send notifications to my alternate email address<br>Edit Notification Preferences<br>Phone<br>Cell Phone<br>Cell Phone<br>Time Zone<br>(GMT-05.00) Eastern Time<br>Time Zone Time Time |